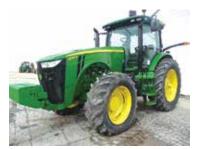

# CHECK OUT THE EARLY HIGHLIGHTS!

JD 8235R MFWD, ONE OF APPROX. (50) TRACTORS SELLING!

'14 JCB 260ECO W/ONLY 700 HRS! SEV-**ERAL MORE SKID STEERS COMING!** 

AUCTION NOTE: Buyers, plan to attend as the auction is growing daily! Consignors, take advantage of a strong market with a worldwide buying audience and ALL TIME HIGH PRICE RESULTS! Watch for complete details, auction listings and photos, as well as sale catalogues that will be provided by equipmentfacts.com and proxibid.com. Phone (920) 989-4000 for assistance and details!